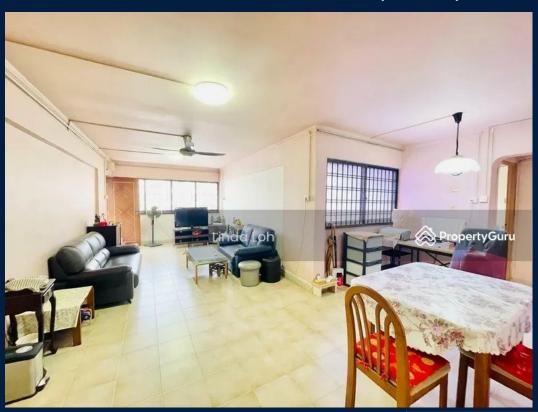

### **HDB 4 ROOM FLAT 105 POTONG PASIR AVENUE 1**

Spacious 1,108sqft (103sqm), partially furnished, 2 bathroom 4 Room HDB Flat for Sale. Completion in 1984, this is a high floor corner unit. Others: leasehold 99, park / greenery view This property is currently vacant and ready to move in. Located in Singapore's district D13 near Macpherson, Potong Pasir in the area Central East (Central region).