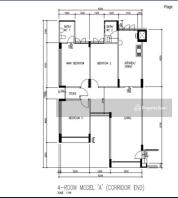

## **RESIDENTIAL HDB - 4 ROOM HDB FLAT**

105 POTONG PASIR AVENUE 1, MACPHERSON, **POTONG PASIR, SINGAPORE 350105** 

SGLA49249693 **LISTING ID: TENURE: LEASEHOLD 99** 

■ TITLE: N/A

SIZE BUILT-UP: 1,108SQFT (103SQM)

SIZE LAND: N/A ■ NO. OF FLOORS: N/A

FLOOR/LEVEL: N/A - HIGH FLOOR

**BED ROOMS:** 3 **BATH ROOMS:** 2 **MAIDS ROOMS:** N/A ■ PARKING SPACES: N/A

**CORNER LAYOUT TYPE: ■ FACING:** 

**■ VIEWING:** PARK / GREENERY VIEW

### **HDB 4 ROOM FLAT 105 POTONG PASIR AVENUE 1**

Spacious 1,108sqft (103sqm), partially furnished, 2 bathroom 4 Room HDB Flat for Sale. Completion in 1984, this is a high floor corner unit. Others: leasehold 99, park / greenery view This property is currently vacant and ready to move in. Located in Singapore's district D13 near Macpherson, Potong Pasir in the area Central East (Central region).